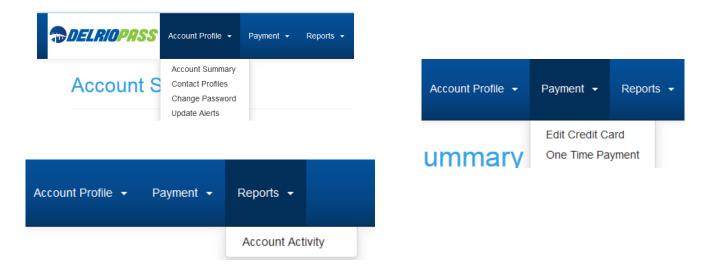

Drop-down menus on the top of this page allow you to edit your contact info, change your password, update how you wish to be alerted, update your credit card info, make a payment, and review your account activity.