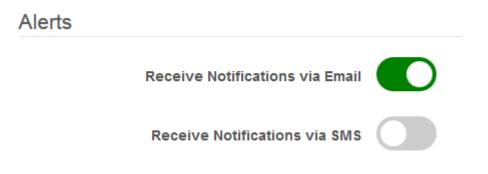

1. Choose the method that we can use to notify you if there is a problem with your account:

2. Enter your first and last name, email address, and create a password.

| Account Information | on         |                                                                                                                                                                                                                                                                                                                                                                                                                                                                                                           |  |
|---------------------|------------|-----------------------------------------------------------------------------------------------------------------------------------------------------------------------------------------------------------------------------------------------------------------------------------------------------------------------------------------------------------------------------------------------------------------------------------------------------------------------------------------------------------|--|
| First Name *        |            | First Name                                                                                                                                                                                                                                                                                                                                                                                                                                                                                                |  |
| Last Name *         |            | Last Name                                                                                                                                                                                                                                                                                                                                                                                                                                                                                                 |  |
| Email Address *     |            | Email Address                                                                                                                                                                                                                                                                                                                                                                                                                                                                                             |  |
| Setup Password      |            |                                                                                                                                                                                                                                                                                                                                                                                                                                                                                                           |  |
|                     | Pa         | <ul> <li>Assword Requirements</li> <li>The password must be eight characters or longer.</li> <li>The password must contain at least 1 uppercase alphabetical character.</li> <li>The password must contain at least 1 lowercase alphabetical character.</li> <li>The password must contain at least 1 numeric character.</li> <li>The password must contain at least one special character.</li> <li>Special characters: () ` ~ ! @ # \$ % ^ &amp; * - + =   \ { } [] : ; " ' &lt;&gt; , . ? !</li> </ul> |  |
| Password 😏 *        | هر         | Password                                                                                                                                                                                                                                                                                                                                                                                                                                                                                                  |  |
| Confirm Password *  | <b>Q</b> . | Confirm Password                                                                                                                                                                                                                                                                                                                                                                                                                                                                                          |  |